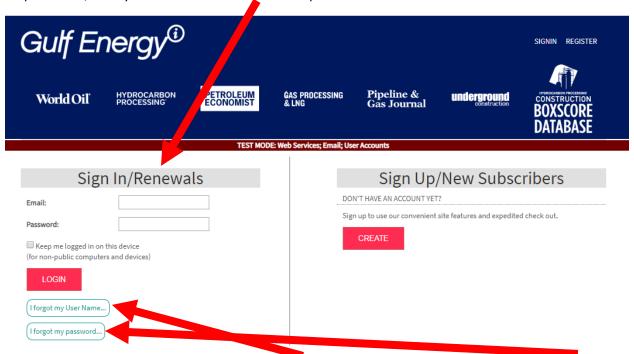

Step 2 - Next, fill in your user id email address and password

If you forgot your user id email address, click this box. Or, if you forgot your password, click on this box.

Step 3 – Your account pulls up with your subscription history.