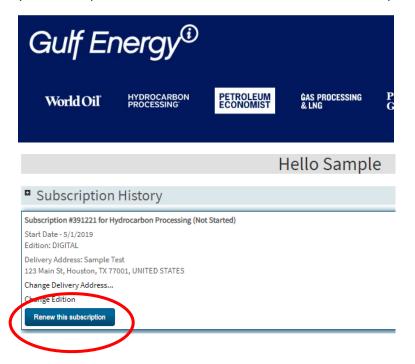

Before you renew, you can change your address and/or change your edition (print or digital). To renew your subscription, click on the blue button 'Renew this subscription'.

Then, confirm your address is correct. Answer the demographic questions: