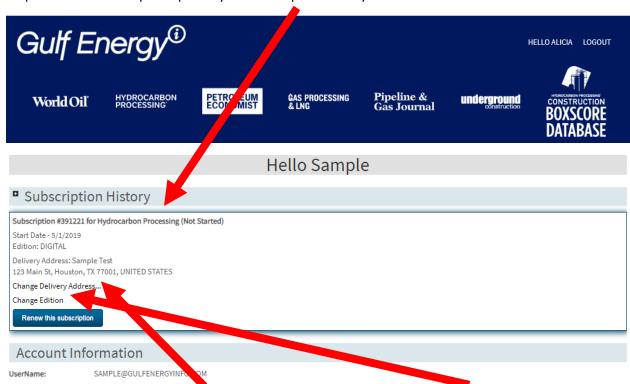

Before you renew, you can change your address and/or change your edition (print or digital). To renew your subscription, click on the blue button 'Renew this subscription'.

Then, confirm your address is correct. Answer the demographic questions:

#### Delivery Address:

Sample Test 123 Main St Houston, TX 77001 USA 713-555-1212

Change Delivery Address..

Lastly, subscribe!